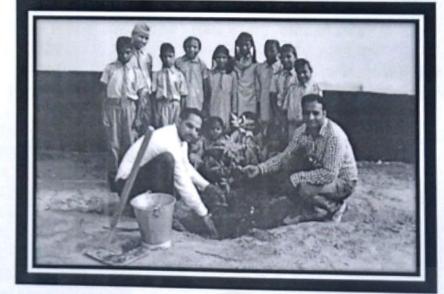

Downloaded from cclchapter.com

1

(2) ਹੇਠਾਂ ਦਿੱਤੀ ਤਸਵੀਰ ਨੂੰ ਵੇਖ ਕੇ ਦਿੱਤੇ ਗਏ ਪ੍ਰਸ਼ਨ ਨੰਬਰ 6 ਤੋਂ ਪ੍ਰਸ਼ਨ ਨੰਬਰ 10 ਤੱਕ ਦੇ ਉੱਤਰ ਵਿਕਲਪਾਂ ਵਿੱਚੋਂ ਚਣੋ। (1×5=5 ਅੰਕ)

ਪ੍ਰਸ਼ਨ:-6 ਪਾਠ-ਪੁਸਤਕ ਦੀ ਇਸ ਤਸਵੀਰ ਵਿੱਚ ਸਾਰੇ ਕੀ ਕਰ ਰਹੇ ਹਨ? A)ਬੂਟੇ ਨੂੰ ਪਾਣੀ ਦੇ ਰਹੇ ਹਨ B) ਬੁਟੇ ਦੇ ਪੱਤੇ ਤੋੜ ਰਹੇ ਹਨ C) ਬੁਟੇ ਲਗਾ ਰਹੇ ਹਨ D) ਬੁਟੇ ਨੂੰ ਗੁੱਡ ਰਹੇ ਹਨ

ਪ੍ਰਸ਼ਨ:-7 ਇਹ ਤਸਵੀਰ ਕਿਸ ਪਾਠ ਵਿੱਚੋਂ ਲਈ ਗਈ ਹੈ?

A) ਮੇਰਾ ਹਿੰਦੁਸਤਾਨ

C) ਬੋਲੀ ਹੈ ਪੰਜਾਬੀ ਸਾਡੀ B) ਆਓ ਰਲ-ਮਿਲ ਰੁੱਖ ਲਗਾਈਏ D) ਹਿੰਸਵਾਸੀਆਂ ਨੂੰ ਅੰਤਿਮ ਸੰਦੇਸ਼

ਪ੍ਰਸ਼ਨ:-8 ਹੇਠਾਂ ਲਿਖੀਆਂ ਗੱਲਾਂ ਵਿੱਚੋਂ ਰੁੱਖਾਂ ਤੋਂ ਕੀ ਨਹੀਂ ਮਿਲਦਾ?

- A) ਸ਼ੱਧ ਹਵਾ
- B) ਠੰਢੀਆਂ ਛਾਂਵਾਂ
- C) ਪ੍ਰਦੂਸ਼ਣ
- D) ਜੜੀ-ਬੁਟੀਆਂ